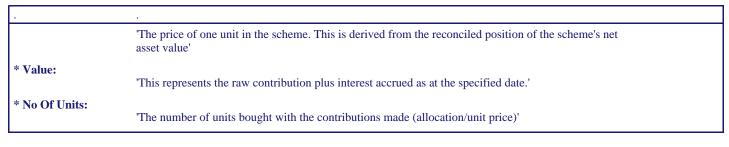

| *Audited period    | 'It is the financial period that has been audited by an independent auditor and filed with the regulator' |
|--------------------|-----------------------------------------------------------------------------------------------------------|
| *Unaudited period: | 'It is a period which has been reconciled but not audited.'                                               |
| * Allocation:      | 'This represents the contribution amount received for the period/Month'                                   |
| * Unit Price:      |                                                                                                           |