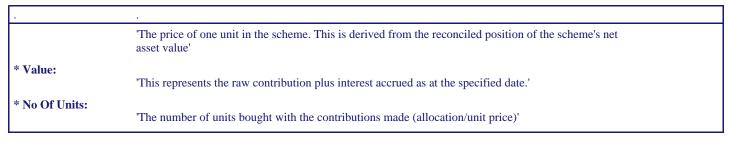

## **Definition of Terminologies**

| *Audited period    | 'It is the financial period that has been audited by an independent auditor and filed with the regulator' |
|--------------------|-----------------------------------------------------------------------------------------------------------|
| *Unaudited period: | 'It is a period which has been reconciled but not audited.'                                               |
| * Allocation:      | 'This represents the contribution amount received for the period/Month'                                   |
| * Unit Price:      |                                                                                                           |