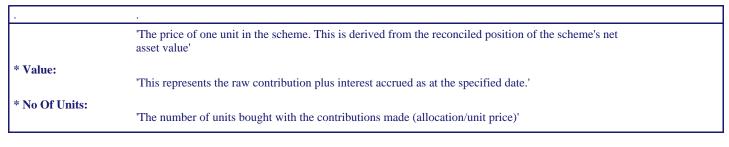

## **Definition of Terminologies**

I

| *Audited period    | 'It is the financial period that has been audited by an independent auditor and filed with the regulator' |
|--------------------|-----------------------------------------------------------------------------------------------------------|
| *Unaudited period: | 'It is a period which has been reconciled but not audited.'                                               |
| * Allocation:      | 'This represents the contribution amount received for the period/Month'                                   |
| * Unit Price:      |                                                                                                           |